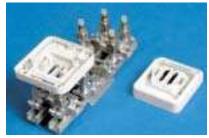

# Self assembly

Gripper for plug socket housing

10 to 1

L 18 - 10 Profile L 18 - 18 Profile

Gripper for vacuum cleaner housing

ip to

X 25 - 25 Profile

X 50 - 25 Profile