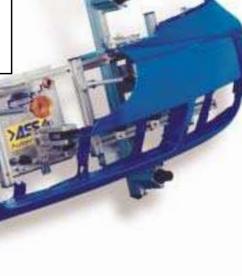

Gripper for bumper

JU - 40 - 40 Profile

- 40 JU - 80 - 40 e Profile

# **Complexe Systems**

ASS not only delivers standard parts, but also *complex grippers* specifically built against your samples and drawings.

For example: Special gripper for bobbin core