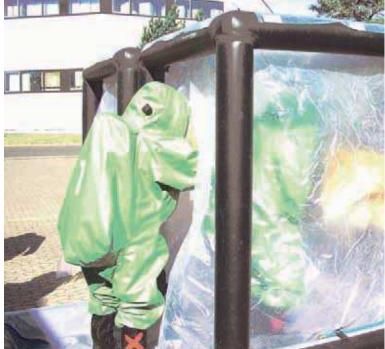

**Pneumatic decontamination showers** can be used as emergency decontamination positions as well as being used in combination with all universal tents. The showers are designed in size so that they can be quickly and easily installed into the tents. In doing this the functional radius is extended by a changing area.

## Decontamination shower with external basin

This enables post-cleaning of boots and, at the same time, avoids any splashing of contaminated shower water on the ground.