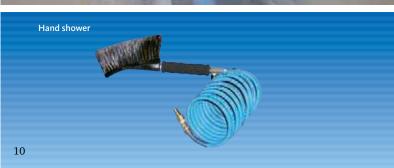

## Basic fittings of the decontamination tent

- shower curtain and insertion basin
- 8 moveable shower jet heads fixed at different heights
- device for additional insertion of a decontamination hand shower (hand shower is an optional accessory)