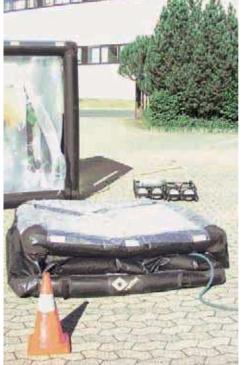

## Both showers have the following features:

- low weight and compact packing size
- shower curtain and exchangeable basin
- self-assembling support frame
- support frame which can be repaired
- only one person required for assembly
- tear-proof polyamide texture with neoprene coating
- a quick inflation time of only one minute