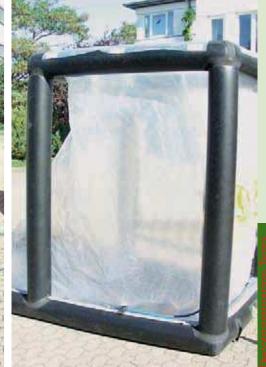

**Pneumatic decontamination showers** can be used as emergency decontamination positions as well as being used in combination with all universal tents. The showers are designed in size so that they can be quickly and easily installed into the tents. In doing this the functional radius is extended by a changing area.

## Basic fittings of the decontamination tent

- shower curtain and insertion basin
- 8 moveable shower jet heads fixed at different heights
- device for additional insertion of a decontamination hand shower (hand shower is an optional accessory)