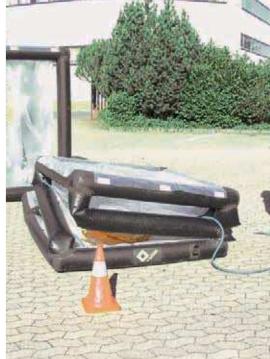

## Both showers have the following features:

- low weight and compact packing size
- shower curtain and exchangeable basin
- self-assembling support frame
- support frame which can be repaired
- only one person required for assembly
- tear-proof polyamide texture with neoprene coating
- a quick inflation time of only one minute