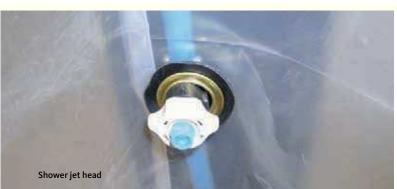

## Basic fittings of the decontamination tent

- shower curtain and insertion basin
- 8 moveable shower jet heads fixed at different heights
- device for additional insertion of a decontamination hand shower (hand shower is an optional accessory)