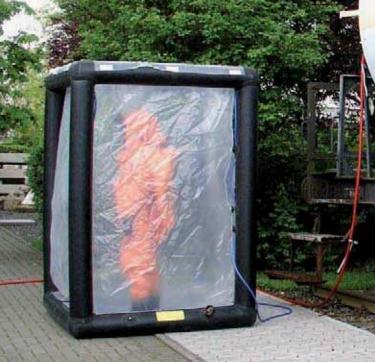

**Pneumatic decontamination showers** can be used as emergency decontamination positions as well as being used in combination with all universal tents. The showers are designed in size so that they can be quickly and easily installed into the tents. In doing this the functional radius is extended by a changing area.

## **Compact shower**

Due to the low stand area of  $160 \times 160 \text{ cm}/63 \times 63$  inch it is able to be used even in small spaces and is simultaneously an economical alternative. It is especially designed for the industrial sector.

## Both showers have the following features:

- low weight and compact packing size
- shower curtain and exchangeable basin
- self-assembling support frame
- support frame which can be repaired
- only one person required for assembly
- tear-proof polyamide texture with neoprene coating
- a quick inflation time of only one minute