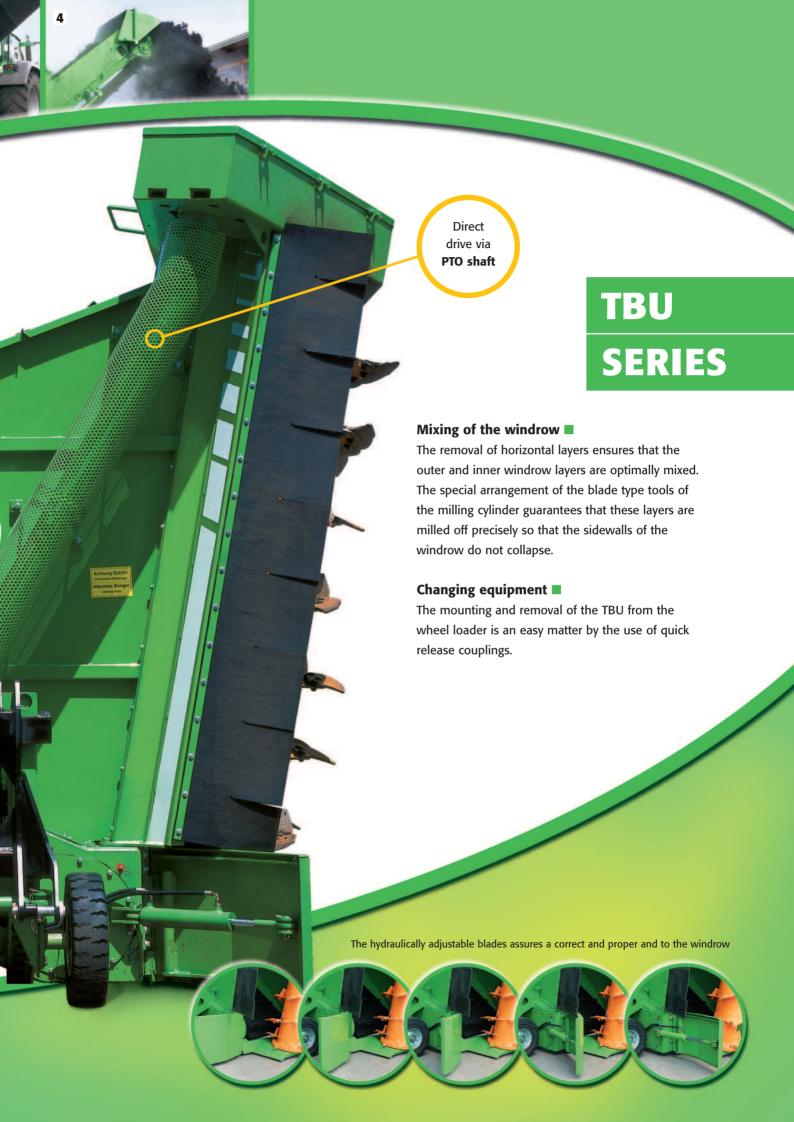

## **Technical specifications**

| Technical specifications   | TBU 3P                                                                                                                    |
|----------------------------|---------------------------------------------------------------------------------------------------------------------------|
| Operating mode             | fixed at the 3-point linkage of a tractor of at least 130 hp engine power with creep-speed option that starts at 0,5 km/h |
| Drive                      | via tractor power take off (PTO)                                                                                          |
| Throughput                 | up to 1200 m³/h                                                                                                           |
| Operation control unit     | via tractor hydraulic system  4850 x 2450 x 3450  3250 x 2450 x 4250                                                      |
| Dimensions in mm l x w x h | 4850 x 2450 x 3450                                                                                                        |
| When folded for transport  | 3250 x 2450 x 4250                                                                                                        |
| Mass                       | 3200 kg                                                                                                                   |
| Width of conveyor belt     | 100 cm                                                                                                                    |
| Milling depth              | up to 50 cm, depending on tractor type used and quality of material processed                                             |