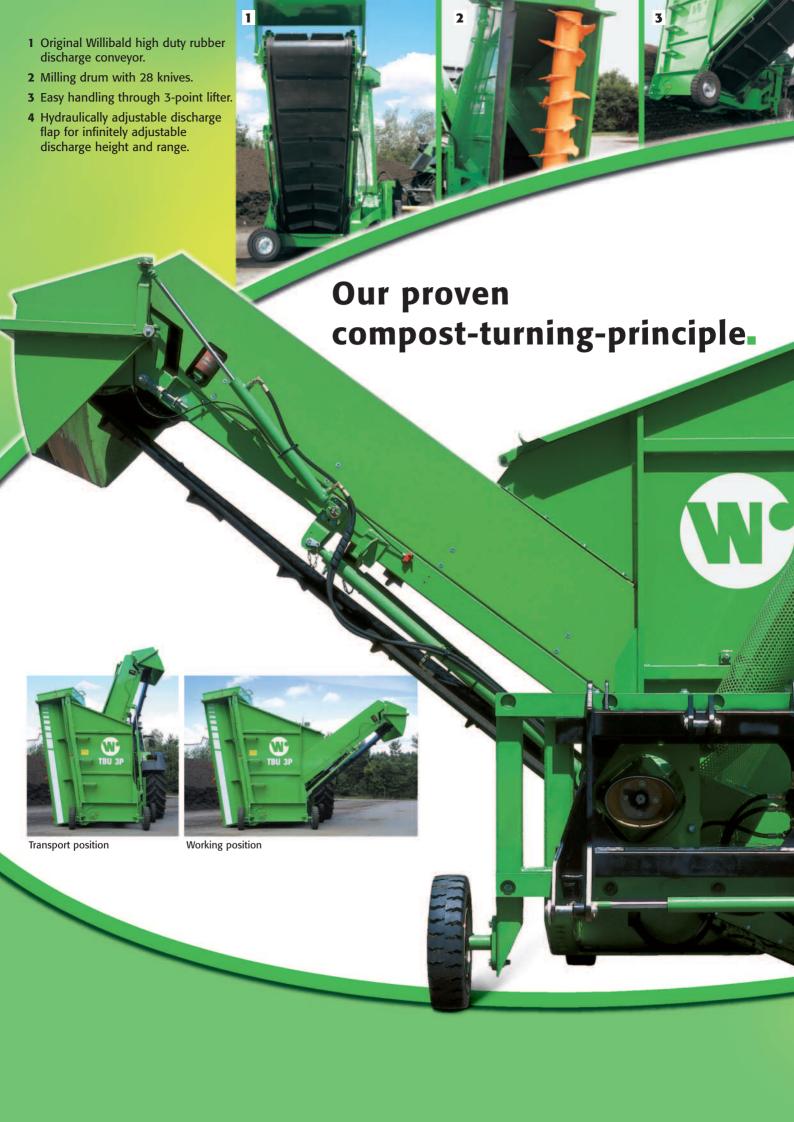

## **Technical specifications**

| Technical specifications   | TBU 3P                                                                                                                    |
|----------------------------|---------------------------------------------------------------------------------------------------------------------------|
| Operating mode             | fixed at the 3-point linkage of a tractor of at least 130 hp engine power with creep-speed option that starts at 0,5 km/h |
| Drive                      | via tractor power take off (PTO)                                                                                          |
| Throughput                 | up to 1200 m³/h                                                                                                           |
| Operation control unit     | via tractor hydraulic system  4850 x 2450 x 3450  3250 x 2450 x 4250                                                      |
| Dimensions in mm l x w x h | 4850 x 2450 x 3450                                                                                                        |
| When folded for transport  | 3250 x 2450 x 4250                                                                                                        |
| Mass                       | 3200 kg                                                                                                                   |
| Width of conveyor belt     | 100 cm                                                                                                                    |
| Milling depth              | up to 50 cm, depending on tractor type used and quality of material processed                                             |