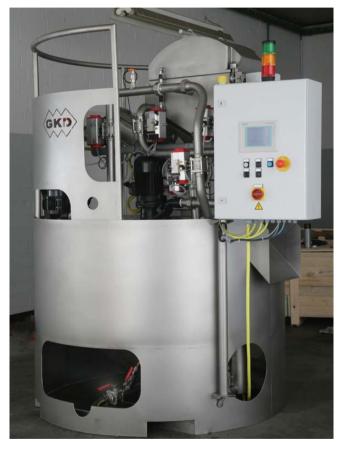

The compact filter system Maxflow: Filtration and briquetting in a single unit is a formula for success

Picture 1: Maxflow compact filter with round tank system

Picture 2: Maxflow compact filter with round tank system, top view