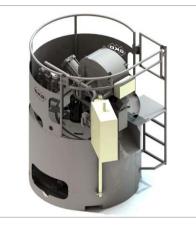

The compact filter system Maxflow: Filtration and briquetting in a single unit is a formula for success

Picture 1: Maxflow compact filter with round tank system

Picture 2: Maxflow compact filter with round tank system, top view