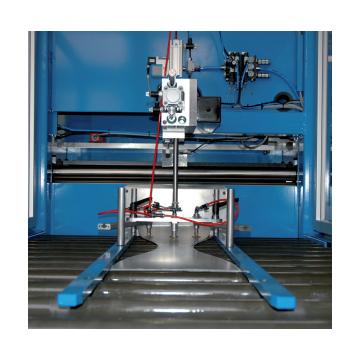

# **ROLLFORMER ARP 800**

- The Rollformer AR 800 is designed for fast and automatic rolling of bend segrments, T-piece, nipples, tubes etc.
- The Rollformer can be operated in combination with the Stitchwelder 1000 with only 1 operator for both machines. Your Advantages
- Equipped with remote control
- Automatic feeding table
- Adjustments for various diameter up to 1000mm
- Up to 1200 blanks per hour
- Ideal companion in combination with the SPIRO® Stitchwelder or Litelocker