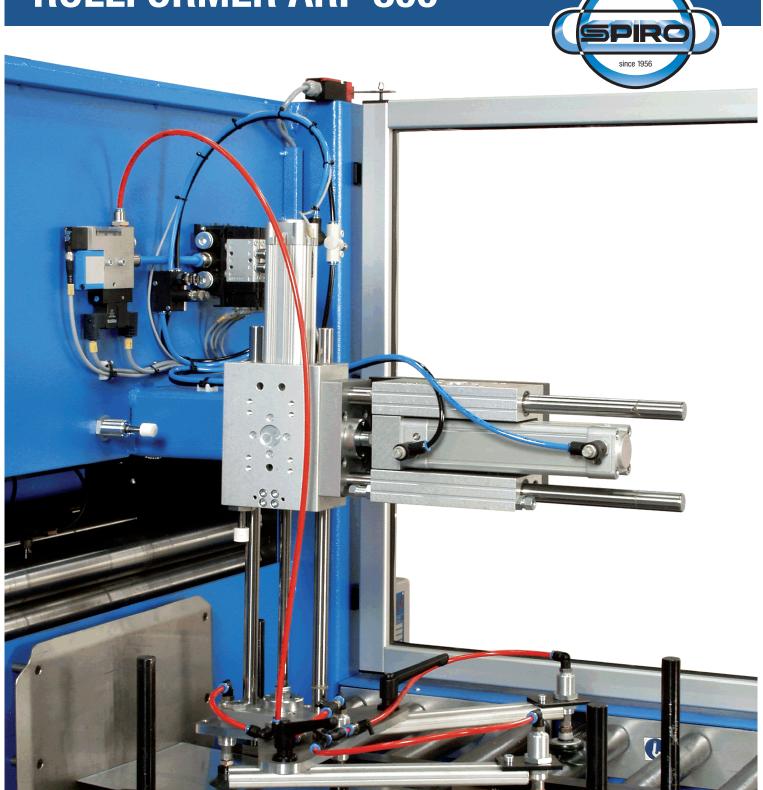

# **ROLLFORMER ARP 800**

- The Rollformer AR 800 is designed for fast and automatic rolling of bend segrments, T-piece, nipples, tubes etc.
- The Rollformer can be operated in combination with the Stitchwelder 1000 with only 1 operator for both machines. Your Advantages
- Equipped with remote control
- Automatic feeding table
- Adjustments for various diameter up to 1000mm
- Up to 1200 blanks per hour
- Ideal companion in combination with the SPIRO® Stitchwelder or Litelocker