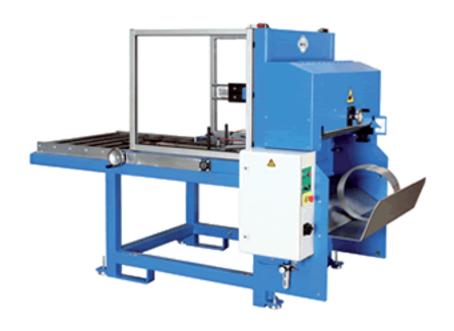

# **ROLLFORMER ARP 800**

- The Rollformer AR 800 is designed for fast and automatic rolling of bend segrments, T-piece, nipples, tubes etc.
- The Rollformer can be operated in combination with the Stitchwelder 1000 with only 1 operator for both machines. Your Advantages
- Equipped with remote control
- Automatic feeding table
- Adjustments for various diameter up to 1000mm
- Up to 1200 blanks per hour
- Ideal companion in combination with the SPIRO® Stitchwelder or Litelocker

Maximum width of blank up to 800 mm

#### **Technical Data**

Diameter range: 100 - 1'000 mm

Max. width of blank: 800 mm