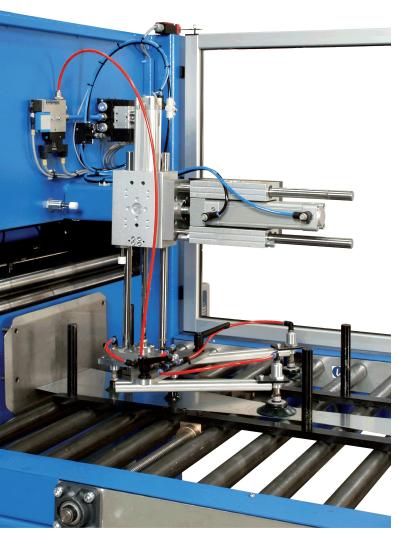

# **ROLLFORMER ARP 800**

- The Rollformer AR 800 is designed for fast and automatic rolling of bend segrments, T-piece, nipples, tubes etc.
- The Rollformer can be operated in combination with the Stitchwelder 1000 with only 1 operator for both machines. Your Advantages
- Equipped with remote control
- Automatic feeding table
- Adjustments for various diameter up to 1000mm
- Up to 1200 blanks per hour
- Ideal companion in combination with the SPIRO® Stitchwelder or Litelocker