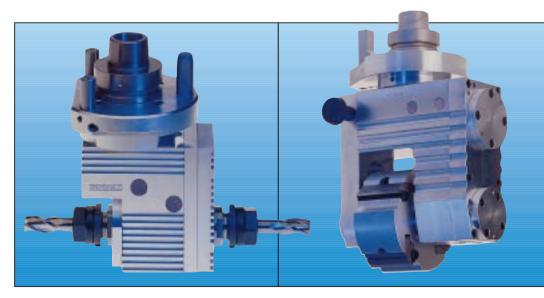

# Grooving, sawing and or parting cuts –

For vertical and horizontal miter cuts or angular drilling, as well as line boring – Infinitely adjustable angles from o – 100°. Quick adjustable with indexed marks.

Drive adapters for conventional sawing application are also available with pneumatic or hydraulic control. Motor power up to 3,0 kW with max. 6000 RPM.

Sizing, grooving and drilling in all possible angles up to 100°.

Drilling of special bore patterns into the bottom of work pieces *min. distance of hole* center to center is 21,5 mm.

GROTEFELD

Line boring at any angle of choice up to 100°. With collet adapters also suitable for minor routing.