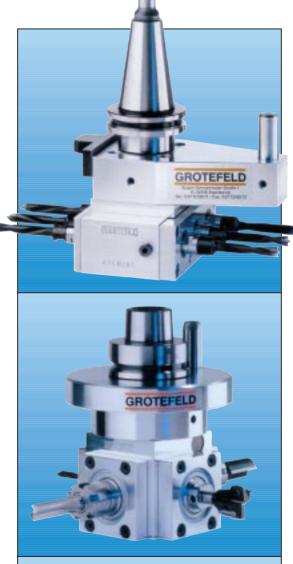

# Grooving, sawing and or parting cuts –

For vertical and horizontal miter cuts or angular drilling, as well as line boring – Infinitely adjustable angles from o – 100°. Quick adjustable with indexed marks.

Drive adapters for conventional sawing application are also available with pneumatic or hydraulic control. Motor power up to 3,0 kW with max. 6000 RPM.

Sizing, grooving and drilling in all possible angles up to 100°.