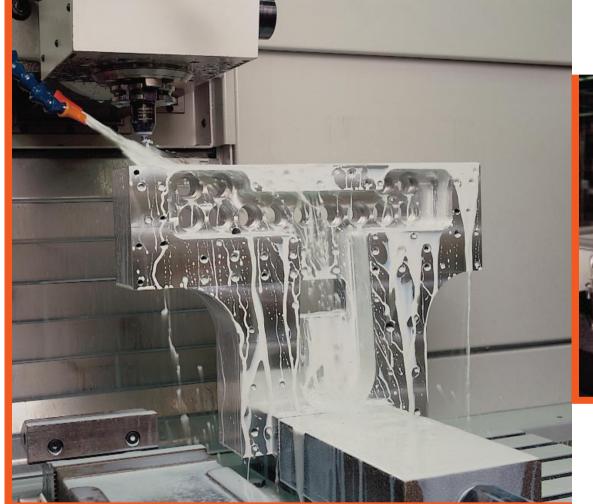

# Roughing, smoothing, profiling or routing –

Multilateral and universal routing with max. 4 outlets.

Routing and sawing units for profiling and sizing also available with pneumatic or hydraulic control. Motor power up to 3,0 kW with max. 18000 RPM.