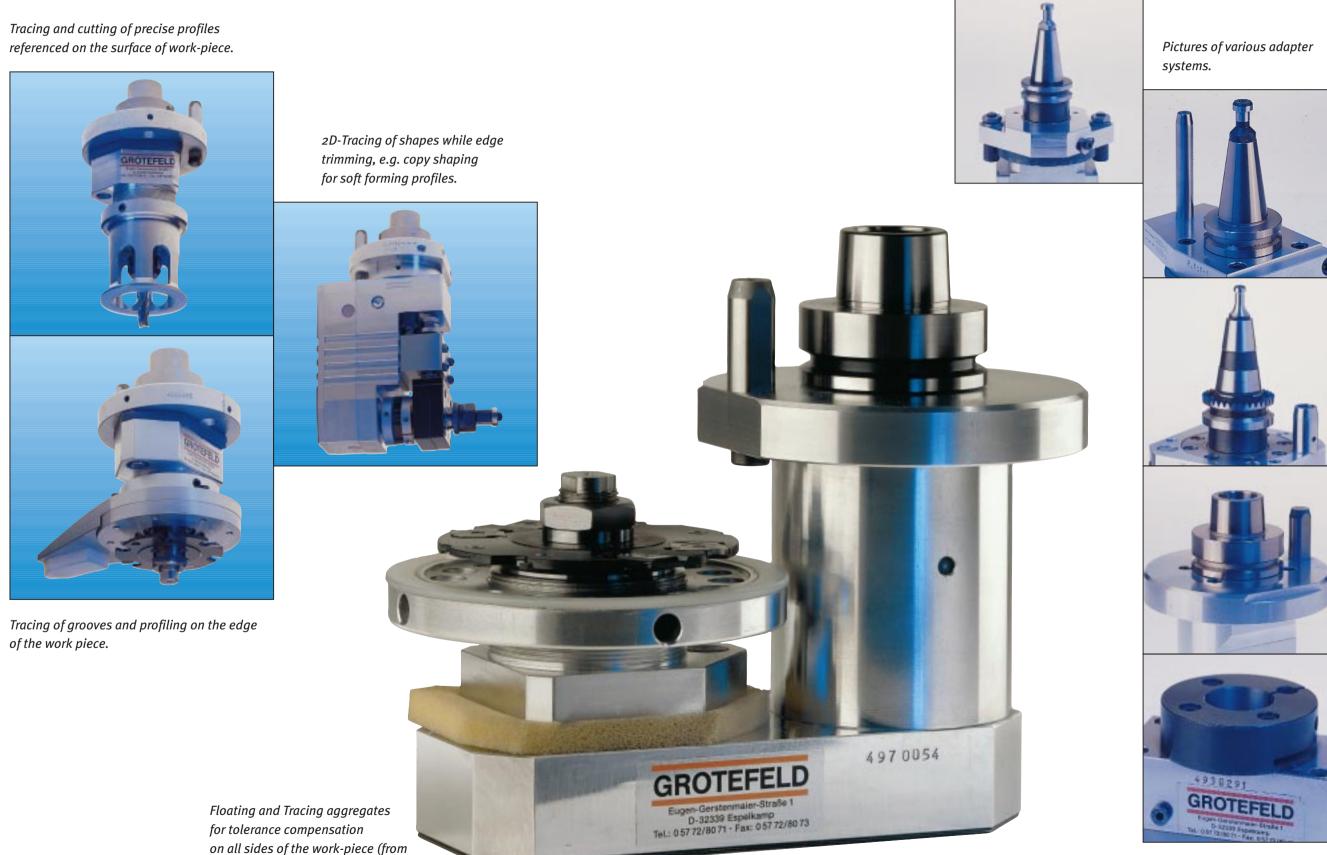

### **Tracing aggregates from Grotefeld Clamping systems and interfaces**

### give your product the right shape.

top, from bottom and from the side).

10

Grotefeld offers all types of

## adapters available today.