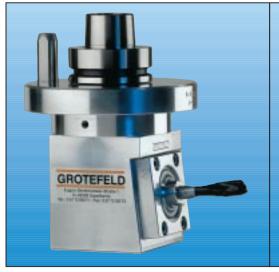

## Dowel holes, hinge holes or line boring –

Hinge boring for window manufacturing. Number of holes and hole pattern per customers specification.

Dowel drilling and hinge boring with max. 4 outlets. Number of holes and hole pattern per customer's specification. With collet adapters also suitable for minor routing.

Drilling of special bore patterns into the bottom of work pieces *min. distance of hole* center to center is 21,5 mm.

GROTEFELD

Line boring at any angle of choice up to 100°. With collet adapters also suitable for minor routing.