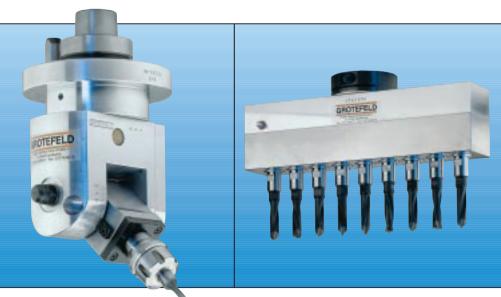

### planning

GROTEFELD

Profiling and planning application – units available with collet adapters, alternate with driving shaft for drilling tools.

Mortising and tenoning in manufacturing of doors and windows.

Multilateral and universal routing with max. 4 outlets.

Routing and sawing units for profiling and sizing also available with pneumatic or hydraulic control. Motor power up to 3,0 kW with max. 18000 RPM.