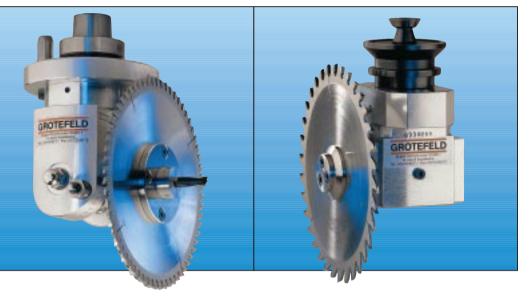

# Grooving, sawing and or parting cuts –

For vertical and horizontal miter cuts or angular drilling, as well as line boring – Infinitely adjustable angles from o – 100°. Quick adjustable with indexed marks.

Drive adapters for conventional sawing application are also available with pneumatic or hydraulic control. Motor power up to 3,0 kW with max. 6000 RPM.

Sizing, grooving and drilling in all possible angles up to 100°.