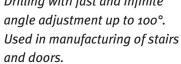

# Grooving, sawing and or parting cuts –

For vertical and horizontal miter cuts or angular drilling, as well as line boring – Infinitely adjustable angles from o – 100°. Quick adjustable with indexed marks.

Drive adapters for conventional sawing application are also available with pneumatic or hydraulic control. Motor power up to 3,0 kW with max. 6000 RPM.

Sizing, grooving and drilling in all possible angles up to 100°.

Drilling of special bore patterns into the bottom of work pieces *min. distance of hole* center to center is 21,5 mm.

GROTEFELD

Line boring at any angle of choice up to 100°. With collet adapters also suitable for minor routing.