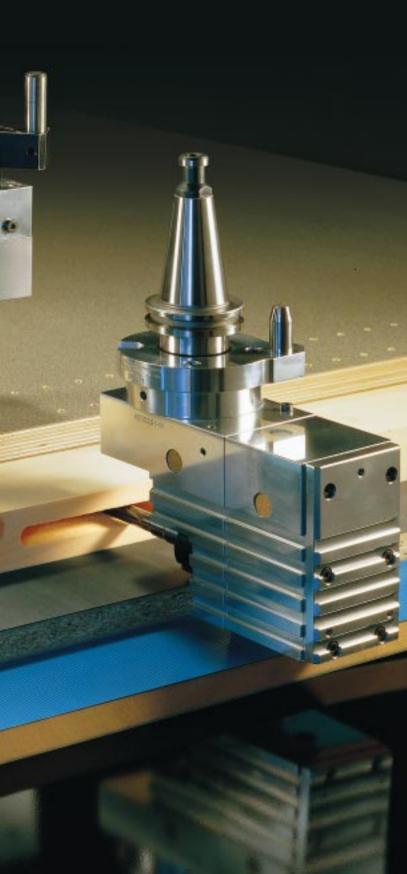

# Grooving, sawing and or parting cuts –

For vertical and horizontal miter cuts or angular drilling, as well as line boring – Infinitely adjustable angles from o – 100°. Quick adjustable with indexed marks.

Drive adapters for conventional sawing application are also available with pneumatic or hydraulic control. Motor power up to 3,0 kW with max. 6000 RPM.

Sizing, grooving and drilling in all possible angles up to 100°.