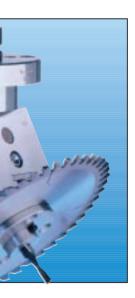

# Grooving, sawing and or parting cuts –

For vertical and horizontal miter cuts or angular drilling, as well as line boring – Infinitely adjustable angles from o – 100°. Quick adjustable with indexed marks.

Grooving, sizing and trimming for all types of solid wood, MDF, particle and fiber board, plywood, plastics and aluminium.

with Grotefeld quality in the smallest detail.

Drilling or routing, grooving and sizing for all types of solid wood, MDF, particle board, plywood, plastics and aluminium.

Drive adapters for conventional sawing application are also available with pneumatic or hydraulic control. Motor power up to 3,0 kW with max. 6000 RPM.

Sizing, grooving and drilling in all possible angles up to 100°.