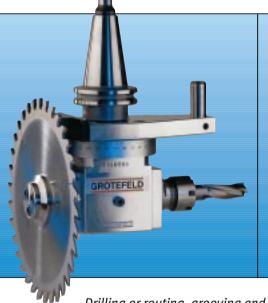

# Grooving, sawing and or parting cuts –

For vertical and horizontal miter cuts or angular drilling, as well as line boring – Infinitely adjustable angles from o – 100°. Quick adjustable with indexed marks.

Grooving, sizing and trimming for all types of solid wood, MDF, particle and fiber board, plywood, plastics and aluminium.

with Grotefeld quality in the smallest detail.

Drilling or routing, grooving and sizing for all types of solid wood, MDF, particle board, plywood, plastics and aluminium.

Drive adapters for conventional sawing application are also available with pneumatic or hydraulic control. Motor power up to 3,0 kW with max. 6000 RPM.

Sizing, grooving and drilling in all possible angles up to 100°.